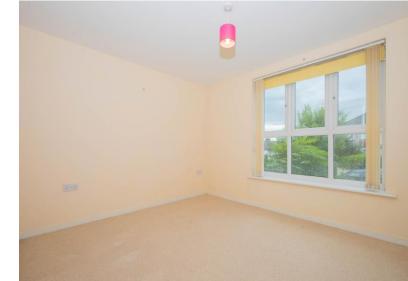

# BEDROOM ONE 11' 10" x 10' 2" (3.6m x 3.1m)

(Measurements not including door recess) Double glazed window to the front aspect, radiator, opening to the en-suite