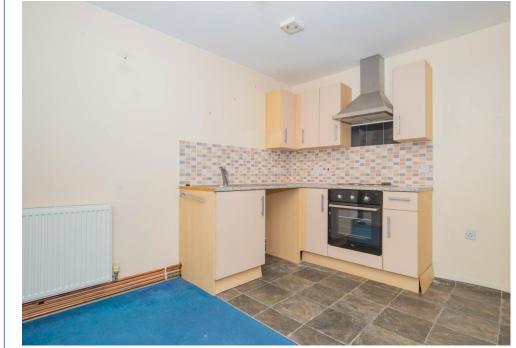

#### LIVING ROOM / KITCHEN 18' 4" x 11' 6" (5.6m x 3.5m)

The kitchen comprises matching wall and base units with roll top work surfaces over, integrated oven and hob with extractor hood over, space and plumbing for appliances, vinyl floor to the kitchen, two double glazed windows overlooking the communal gardens, two radiators, a wall mounted 'Worcester' gas combination boiler