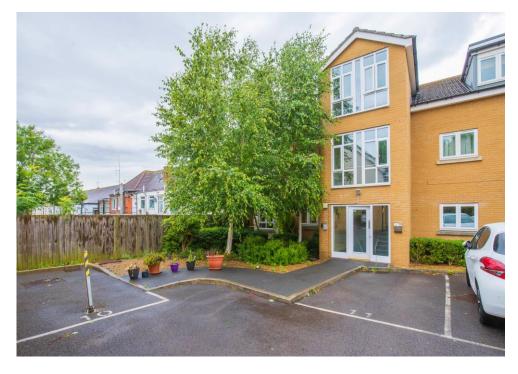

Positioned within this popular development, can be found this spacious, ground floor apartment, offered for sale with no onward chain. Internally the apartment provides generous room proportions and briefly comprises an entrance hallway, two double bedrooms, the main bedroom benefitting an en-suite shower room, a secondary bathroom complete with three piece white suite and an open plan living room, complete with fitted kitchen and windows overlooking the communal gardens and allocated parking. Externally the development is well kept with communal gardens and an allocated parking space available. An internal viewing is highly recommended.

#### ENTRANCE

Entrance to the property is via a communal door, with intercom system and hallway.

# ALLOCATED PARKING

An allocated parking space located next to the communal grounds, overlooked by the apartment

Ground Floor 535 sq.ft. (49.7 sq.m.) approx.

TOTAL FLOOR AREA : 535 sq.ft. (49.7 sq.m.) approx. Whils every attempt has been made to ensure the accuracy of the floopfan contained here, measurements of the state of the of the state of the prospective purchaser. The state is for the with Metro state of the state of the