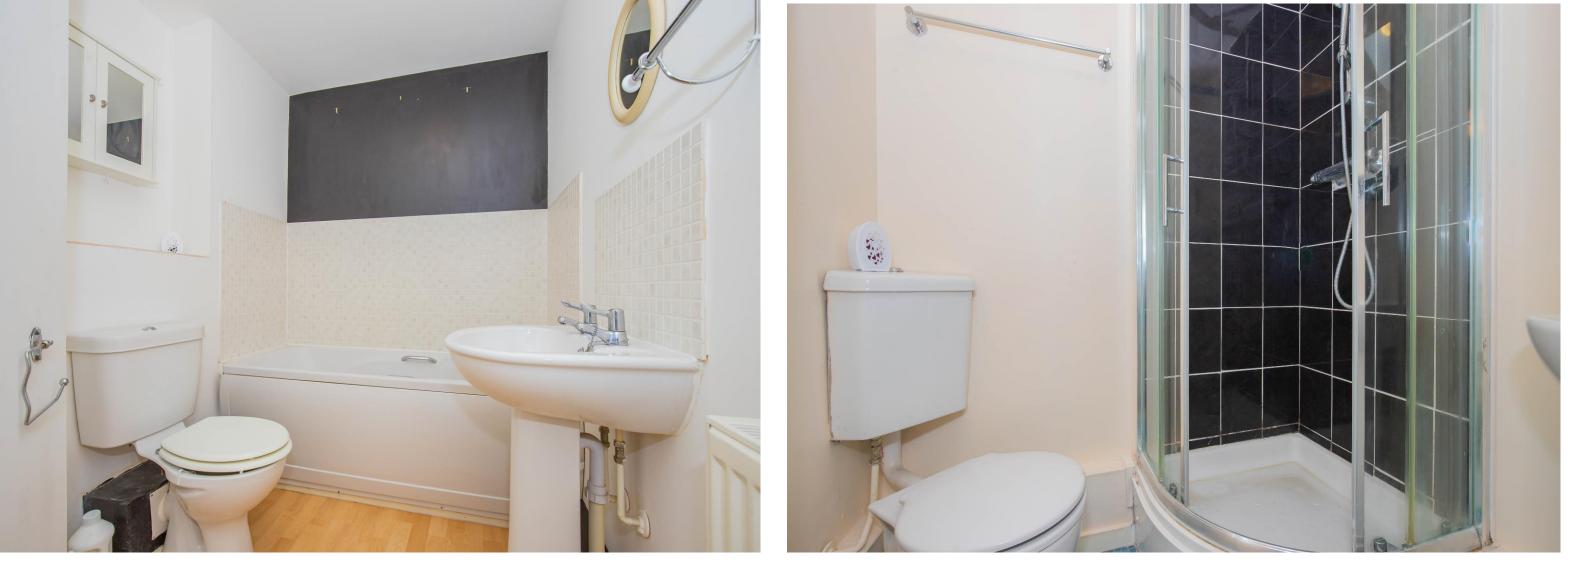

#### **EN-SUITE**

A three piece white suite comprising a low level wc, pedestal wash hand basin and a shower enclosure, tiled walls to wet areas, radiator, vinyl flooring

BEDROOM TWO 11' 2" x 9' 2" (3.4m x 2.8m) Double glazed window to the front aspect, radiator

#### BATHROOM 7' 3" x 5' 7" (2.2m x 1.7m)

A three piece white suite comprising a low level wc, pedestal wash hand basin and a panelled bath, tiled walls to wet areas, vinyl flooring, radiator, extractor fan