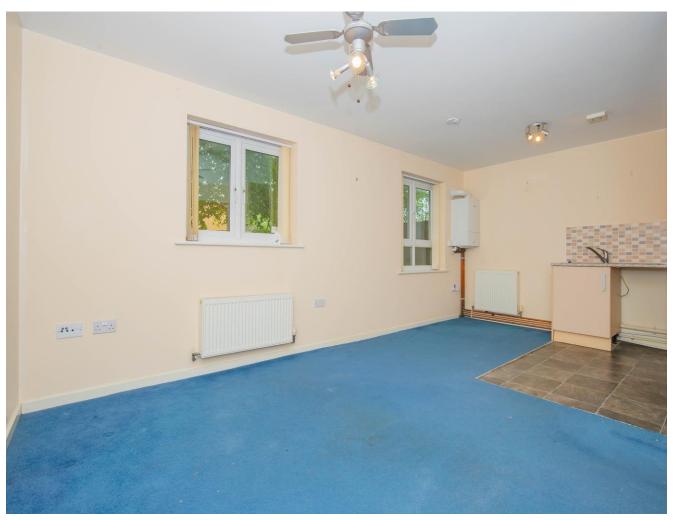

#### LIVING ROOM / KITCHEN 18' 4" x 11' 6" (5.6m x 3.5m)

The kitchen comprises matching wall and base units with roll top work surfaces over, integrated oven and hob with extractor hood over, space and plumbing for appliances, vinyl floor to the kitchen, two double glazed windows overlooking the communal gardens, two radiators, a wall mounted 'Worcester' gas combination boiler