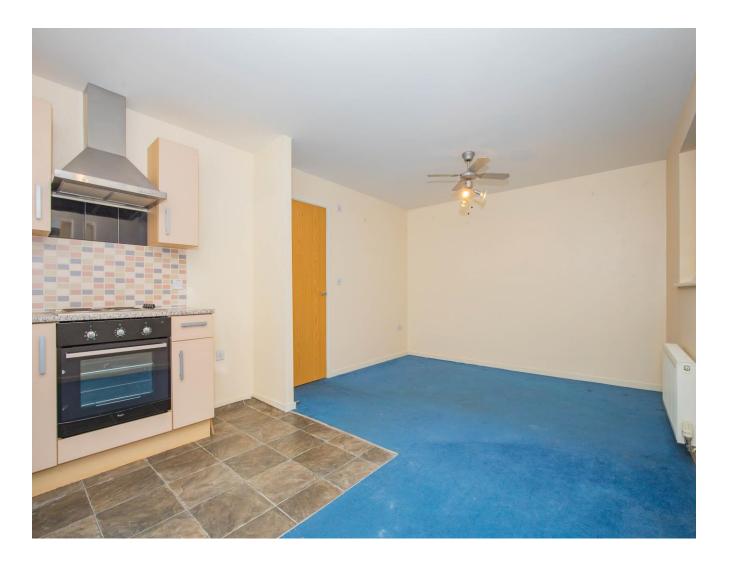

#### LIVING ROOM / KITCHEN 18' 4" x 11' 6" (5.6m x 3.5m)

The kitchen comprises matching wall and base units with roll top work surfaces over, integrated oven and hob with extractor hood over, space and plumbing for appliances, vinyl floor to the kitchen, two double glazed windows overlooking the communal gardens, two radiators, a wall mounted 'Worcester' gas combination boiler