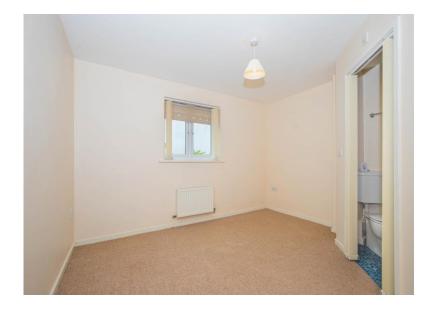

# BEDROOM ONE 11' 10" x 10' 2" (3.6m x 3.1m)

(Measurements not including door recess) Double glazed window to the front aspect, radiator, opening to the en-suite

#### **EN-SUITE**

A three piece white suite comprising a low level wc, pedestal wash hand basin and a shower enclosure, tiled walls to wet areas, radiator, vinyl flooring

BEDROOM TWO 11' 2" x 9' 2" (3.4m x 2.8m) Double glazed window to the front aspect, radiator

#### BATHROOM 7' 3" x 5' 7" (2.2m x 1.7m)

A three piece white suite comprising a low level wc, pedestal wash hand basin and a panelled bath, tiled walls to wet areas, vinyl flooring, radiator, extractor fan