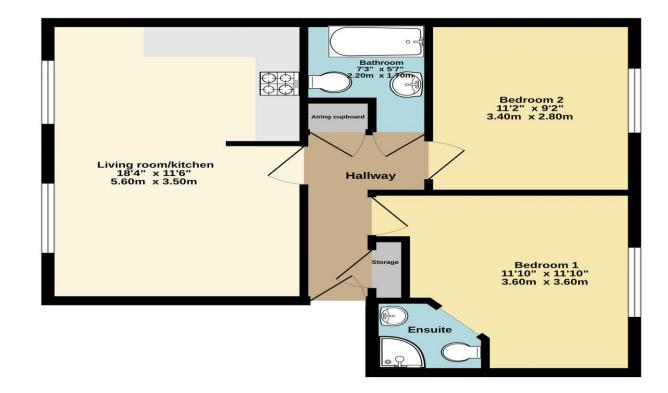

# ACCOMMODATION

#### ENTRANCE

Entrance to the property is via a communal door, with intercom system and hallway.

#### HALLWAY

Entrance door, vinyl flooring, two storage cupboards, doors to rooms

#### LIVING ROOM / KITCHEN 18' 4" x 11' 6" (5.6m x 3.5m)

The kitchen comprises matching wall and base units with roll top work surfaces over, integrated oven and hob with extractor hood over, space and plumbing for appliances, vinyl floor to the kitchen, two double glazed windows overlooking the communal gardens, two radiators, a wall mounted 'Worcester' gas combination boiler

# BEDROOM ONE 11' 10" x 10' 2" (3.6m x 3.1m)

(Measurements not including door recess) Double glazed window to the front aspect, radiator, opening to the en-suite

#### **EN-SUITE**

A three piece white suite comprising a low level wc, pedestal wash hand basin and a shower enclosure, tiled walls to wet areas, radiator, vinyl flooring

BEDROOM TWO 11' 2" x 9' 2" (3.4m x 2.8m) Double glazed window to the front aspect, radiator

#### BATHROOM 7' 3" x 5' 7" (2.2m x 1.7m)

A three piece white suite comprising a low level wc, pedestal wash hand basin and a panelled bath, tiled walls to wet areas, vinyl flooring, radiator, extractor fan

# ALLOCATED PARKING

An allocated parking space located next to the communal grounds, overlooked by the apartment

Ground Floor 535 sq.ft. (49.7 sq.m.) approx.

TOTAL FLOOR AREA : 535 sq.ft. (49.7 sq.m.) approx. Whils every attempt has been made to ensure the accuracy of the floopfan contained here, measurements of the state of the of the state of the prospective purchaser. The state is for the with Metro state of the state of the